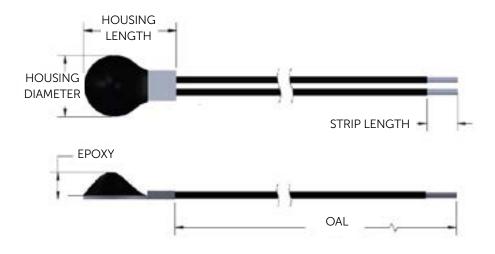

sembly
- Multi-purpose surface sensor
- Housing material options: stainless steel, copper, aluminum
- Standard sizes: 0.33 inches and 0.21 inches
- Typical wire size: #24 to #28 AWG
- Can be overmolded



#### Series Information:

QTI's 6022 Series of temperature sensors are a versatile and cost effective surface temperature sensing solution. This surface temperature sensor is ideal for continuous skin temperature measurement in situations that require repeatability, high sensitivity and rapid response. These sensors are able to be reused upon sterilization/autoclaving.

QTI can customize these sensors in a variety of ways. Sensor resistance values and accuracy, as well as cable length and color are all able to be specified.



# **Temeperature Probes**

## **6022 Series Specifications**



## **QTI Sensing Solutions**

2108 Century Way Boise, Idaho 83709 USA

T: (208) 377-3373, 800-554-4784

F: (208) 376-4754

qtisales@ctscorp.com

www.qtisensing.com

QTI is the unparalleled leader in world-class temperature sensing technology with over for 40 years of proven expertise for the most demanding customers in the world. We customengineer the industry's most reliable temperature sensors for mission-critical applications. As a true business partner, we deliver beyond the products we make as we relentlessly pursue excellence in everything we do.

Contact us to discuss your temperature sensing needs today.