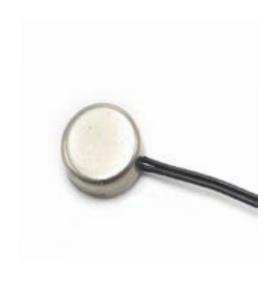

### **Engineering Information:**

- NTC thermistor probe assembly
- Multi-purpose surface sensor
- Housing material options: stainless steel, copper, aluminum
- Standard sizes: 0.33 inches and 0.21 inches
- Typical wire size: #24 to #28 AWG
- Can be overmolded

#### Series Information:

QTI's 6022 Series of temperature sensors are a versatile and cost effective surface temperature sensing solution. This surface temperature sensor is ideal for continuous skin temperature measurement in situations that require repeatability, high sensitivity and rapid response. These sensors are able to be reused upon sterilization/autoclaving.