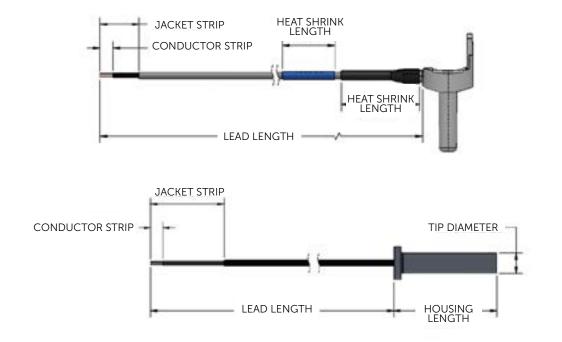

ccuracy to 0.10°C able to be specified
- Custom resistance values available
- Made from UV-resistant materials

#### **Applications:**

• Monitor and control air, water, or solar temperature for pool and spa heating systems

#### Series Information:

The 6032 Series serves as QTI's custom designed probes for water, air, and solar temperature measurement and control. These sensor assemblies pass all of our internal HALT testing platforms to ensure long term performance in the field and overcome harsh environmental conditions and moisture ingress.

QTI can customize the 6032 series in a variety of ways. Sensor resistance values and accuracy, as well as cable length/color and housing color are all able to be specified.

# **Liquid Immersion Sensor**



## Pool & Spa

### 6032 Specifications



### **QTI Sensing Solutions**

2108 Century Way Boise, Idaho 83709 USA T: (208) 377-3373, 800-554-4784 F: (208) 376-4754 qtisales@ctscorp.com www.qtisensing.com

QTI is the unparalleled leader in world-class temperature sensing technology with over for 40 years of proven expertise for the most demanding customers in the world. We customengineer the industry's most reliable temperature sensors for mission-critical applications. As a true business partner, we deliver beyond the products we make as we relentlessly pursue excellence in everything we do.

Contact us to discuss your temperature sensing needs today.