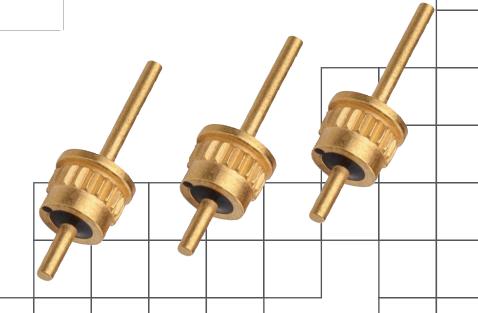

# High Frequency, **Low Pass** Frequency Filter

Standard and custom feed-thru products include press-in, solder-in, and a range of both English and metric threaded bushing products. We offer multiple construction types including epoxy seal, silver finish, and brass nut types.

#### **Features**

- » High Preformance » Ultra-Miniature Size
- » Wide Range of Products
- » Competivley Priced