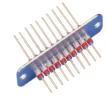

## **Surface Mount EMI/RFI Filters**

Surface mount EMI filters have the highest handling with the finest pitch to support the best board density and offer space savings

#### **Features**

- » Excellent Preformance
- » Tape and Reel for Auto Placement
- » Excellent Solderability
- » Easy Placement