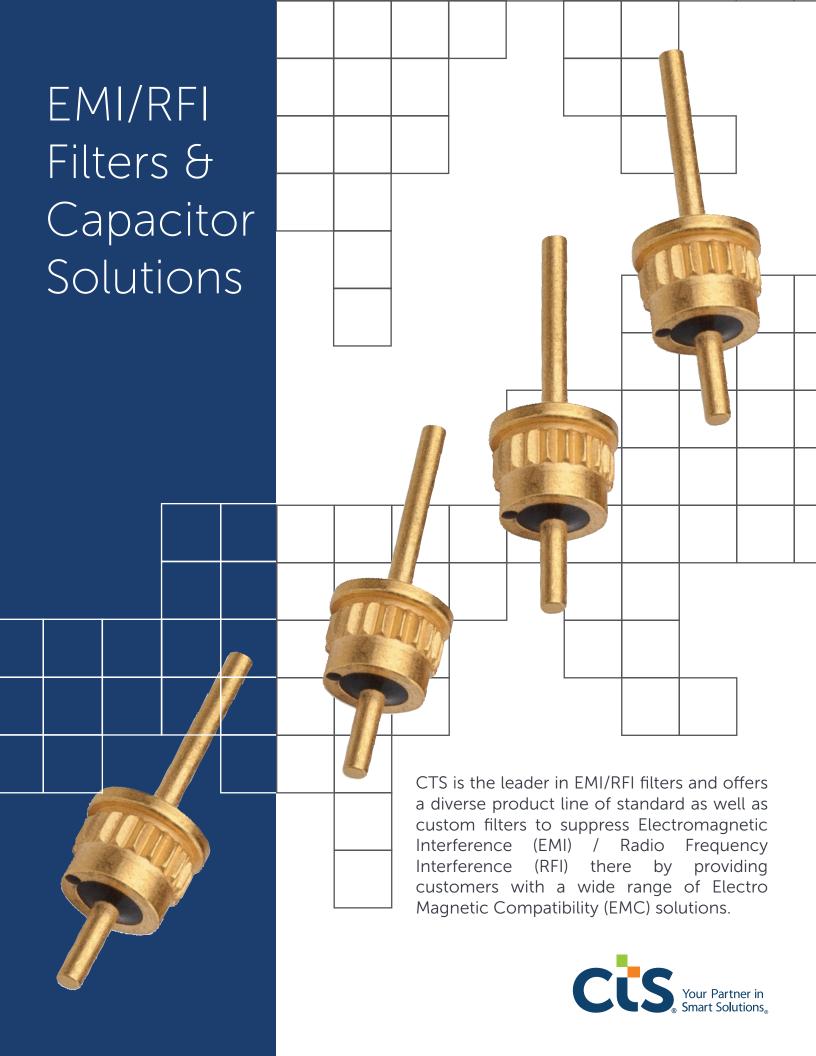

# High Frequency, **Low Pass** Frequency Filter

Standard and custom feed-thru products include press-in, solder-in, and a range of both English and metric threaded bushing products. We offer multiple construction types including epoxy seal, silver finish, and brass nut types.

#### **Features**

- » High Preformance » Ultra-Miniature Size
- » Wide Range of Products
- » Competivley Priced