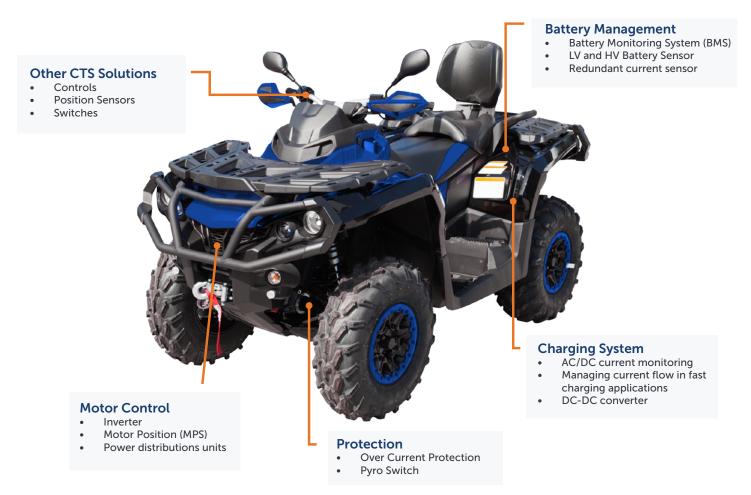

### **Motor Control**

- Inverter
- Motor Position (MPS)
- Power distributions units

## **Charging System**

- AC/DC current monitoring
- Managing current flow in fast charging applications
- DC-DC converter

## **Battery Management**

- Battery Monitoring System (BMS)
- LV and HV Battery Sensor
- Redundant current sensor

#### **Protection**

- Over Current Protection
- Pyro Switch

| Product                         | Motor<br>Control | Battery<br>Management | Protection<br>(Over Current, Pyro Switch) | Onboard<br>Charger |
|---------------------------------|------------------|-----------------------|-------------------------------------------|--------------------|
| Clamp-On Current Sensor         |                  | х                     |                                           | х                  |
| Busbar Mount Current Sensor     |                  | х                     | X                                         | x                  |
| PCB mount Current Sensor        |                  | х                     | Х                                         | х                  |
| Motor Position sensor           | ×                |                       |                                           |                    |
| Battery Management System (BMS) |                  | х                     | Х                                         |                    |