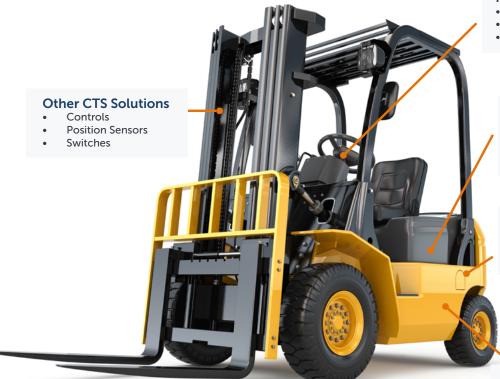

# Material Handling Vehicle Solutions

CTS provides highly durable electric vehicle solutions for industrial and warehouse vehicles.

### **Motor Control**

- Inverter
- Motor Position (MPS)
- Power distributions units

## **Charging System**

- AC/DC current monitoring
- Managing current flow in fast charging applications
- DC-DC converter

## **Battery Management**

- Battery Monitoring System (BMS)
- LV and HV Battery Sensor
- Redundant current sensor

#### **Protection**

- Over Current Protection
- Pyro Switch

| Product                         | Motor<br>Control | Battery<br>Management | Protection<br>(Over Current, Pyro Switch) | Onboard<br>Charger |
|---------------------------------|------------------|-----------------------|-------------------------------------------|--------------------|
| Clamp-On Current Sensor         |                  | х                     |                                           | х                  |
| Busbar Mount Current Sensor     |                  | х                     | X                                         | x                  |
| PCB mount Current Sensor        |                  | х                     | Х                                         | х                  |
| Motor Position sensor           | ×                |                       |                                           |                    |
| Battery Management System (BMS) |                  | х                     | Х                                         |                    |