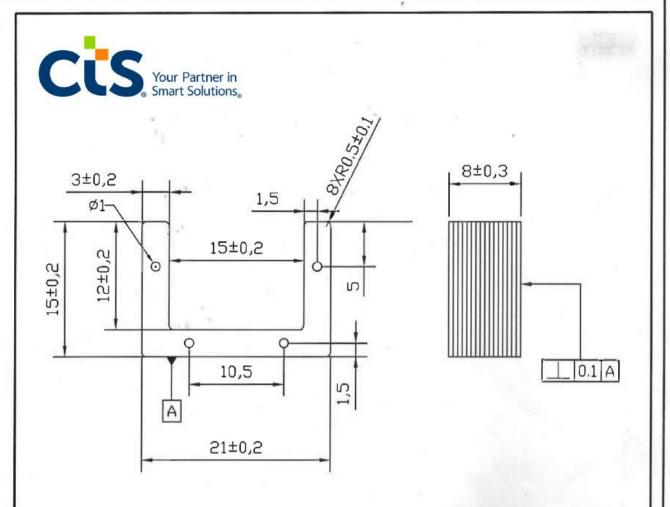

DO NOT SCALE THE DRG. IF IN DOUBT PLEASE ASK.

Notes:

- 1. No. of laminations: 16
- 2. Parts to be free from burr, scratches & dent.

|        | Contact us at https://www.ctscorp.com/    | All Dime           | nsions in     | $\ominus \oplus$ |     |         |         |  |
|--------|-------------------------------------------|--------------------|---------------|------------------|-----|---------|---------|--|
| 8      | Description: LU15-8-15-3 Laminated shield |                    |               | PREPARED         | HVD | Hiber   | 19/5/18 |  |
|        |                                           | NTS                | CHECKED       | ECKED ARV        |     | 19/5/18 |         |  |
| IREO I | 1aterial: 48% NiFe -0.5 mm Thick          |                    |               | APPROVED         | ZLH | 1821/   | 1915)18 |  |
| _      | r.No. Modifications                       | CheckedApprovebDat | Drawi         | ng No.           |     |         | 18      |  |
| KNOWN  |                                           |                    | Z-C-SH-175-R0 |                  |     |         |         |  |