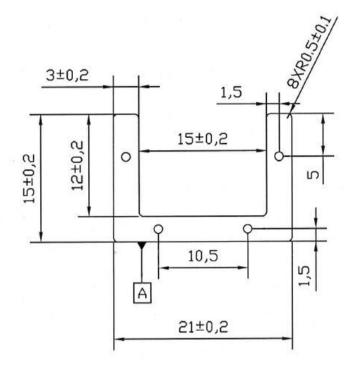

DO NOT SCALE THE DRG. IF IN DOUBT PLEASE ASK.

Notes:

- 1. No. of laminations: 16
- 2. Parts to be free from burr, scratches & dent.

|        | Contact us at https://www.ctscorp.com/    | All Dime           | nsions in     | $\ominus \oplus$ |     |         |         |  |
|--------|-------------------------------------------|--------------------|---------------|------------------|-----|---------|---------|--|
| 8      | Description: LU15-8-15-3 Laminated shield |                    |               | PREPARED         | HVD | Hiber   | 19/5/18 |  |
|        |                                           | NTS                | CHECKED       | ECKED ARV        |     | 19/5/18 |         |  |
| IREO I | 1aterial: 48% NiFe -0.5 mm Thick          |                    |               | APPROVED         | ZLH | 1821/   | 1915)18 |  |
| _      | r.No. Modifications                       | CheckedApprovebDat | Drawi         | ng No.           |     |         | 18      |  |
| KNOWN  |                                           |                    | Z-C-SH-175-R0 |                  |     |         |         |  |