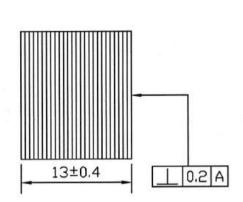

DO NOT SCALE THE DRG. IF IN DOUBT PLEASE ASK.

Notes:

1. No. of laminations: 26

2. Parts to be free from burr, scratches & dent.

3. EP coating: 10 to 20 micron

| Contact us at https://www.ctscorp.com/Contact-Us |      |      |     |               | MM.                 |       | <b>(</b> |  |
|--------------------------------------------------|------|------|-----|---------------|---------------------|-------|----------|--|
| Description: LU15-13-15-3 Laminated shield       |      |      |     |               | PREPARED<br>CHECKED | Boll  | 51318    |  |
| Material: SiFe X 0.5 mm Thick                    |      |      |     | NTS           | APPROVED            | ( Sty | 5/3/18   |  |
| SR.NO. Modifications                             | NAME | SICH | MIE | Drawing       | No.                 | 9/    | •        |  |
|                                                  |      |      |     | Z-F-SH-007-R0 |                     |       |          |  |