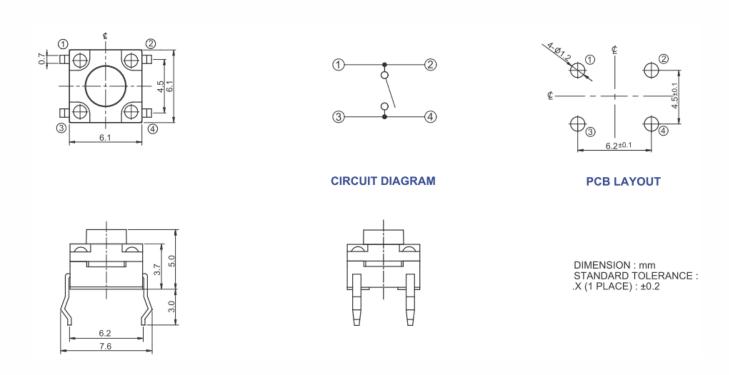

### **Mechanical Specifications**

## Figure 1 – 222UDV, Standard Though Hole, Actuator Height 5.0mm