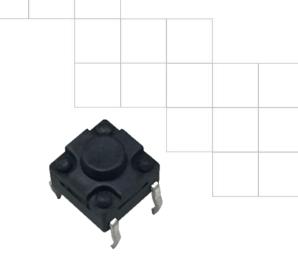

# Series 222U 6.1 x 6.1mm IP67 Rated Tactile Switch

- Standard though hole configurations
- Compatible with wave, and manual soldering
- IP67 protection
- Excellent tactile feel