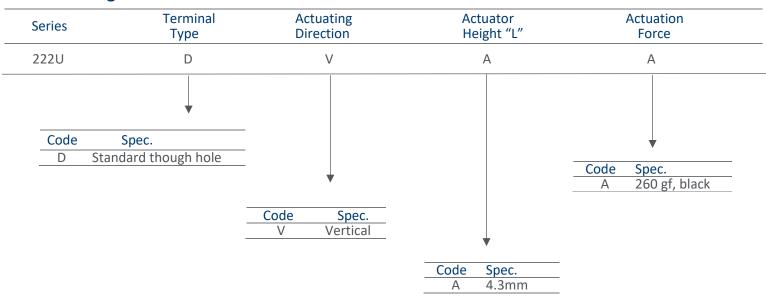

# Series 222U 6.1 x 6.1mm IP67 Rated Tactile Switch

- Standard though hole configurations
- Compatible with wave, and manual soldering
- IP67 protection
- Excellent tactile feel



#### **Ordering Information**







Tactile Switch

## **Electrical Specifications**

| Conditions & Remarks              | Min                                               | Max                                             | Unit                                                                     |
|-----------------------------------|---------------------------------------------------|-------------------------------------------------|--------------------------------------------------------------------------|
|                                   |                                                   | 100                                             | milliohms                                                                |
| Between insulated terminals       | 100                                               |